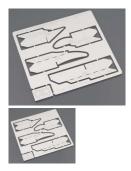

## **TECH NOTES**

This is a package of four 0.15mm Fine Craft Saws from Tamiya.

- FEATURES: Constructed of photo-etched metal Ideal for cutting and scribing PS and ABS resin plastic model parts
- INCLUDES: One each Straight and Angled Blade One each Concave and Convex Blade

REQUIRES: Tamiya Modeler's Knife or equivalent

- SPECS: Thickness: 0.15mm
- COMMENTS: Do not use for metals and hard plastics