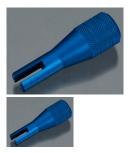

## **TECH NOTES**

This is the DuraTrax Ball End Tool.

- FEATURES: Made of Machined Aluminum Anodized Blue Enlarged Knurled Handle for Better Grip and Control Open Slotted End Holds the Ball End with or without the Ball Greatly Eases the Threading of Ball Ends to the Rod Compact Size fits in a Pocket Fits Most Open Style Type Ball Ends like Kyosho Type
- SPECS: Length: 2-3/8" (60mm) Width of Slot for Ball End: 5/32" (4mm) Diameter Hole Clearance for Ball: 1/4" (6mm) Depth of Slot: 19/32" (15mm)