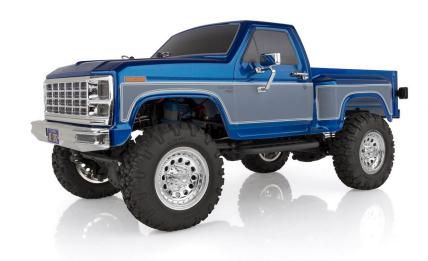

## CR12 Ford F-150 Pick-Up Truck, RTR, Blue

asc40002-1.jpg

CR12 Ford F-150 Pick Up Truck RTR, Electric 1:12th Scale 4WD, Brushed (Blue)

Rating: Not Rated Yet **Price** 

Price with discount \$296.99

Salesprice with discount

Designed not only for scale looks with realistic wheels, tires and a licensed Ford F-150 Pick-Up body, the CR12 is built for performance as well. The steel ladder frame chassis provides the perfect backbone for this rugged little rig. The 4-link suspension, threaded shocks, and soft rubber tires give the grip and performance needed to climb over the roughest terrain. Transferring power to the rocks is a compact 3-gear transmission,

1 / 2

front steel CVA axles, and includes metal-shield ball bearings.

Get ready to hit the trails and look good while doing it with the CR12 Trail Series 4x4 truck!

## Features:

Metal front CVA and rear solid axle shafts with 12mm hex adapters Metal 4-link front and rear suspension Fully adjustable, threaded, fluid-filled shocks Chassis-mounted steering (CMS) servo Water-resistant Reedy Power speed control with T-plug connector Reedy brushed 380 motor