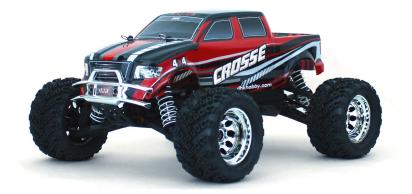

## **Crosse Brushless 1/10 Monster Truch RTR No Battery & Charger**

dhk8137.jpg

Crosse Brushless 1/10 4WD Monster Truck, Ready To Run, No Battery or Charger

Rating: Not Rated Yet **Price** 

Price with discount \$296.99

Salesprice with discount

Sales price \$296.99

Sales price without tax \$296.99

Discount

Tax amount

Ask a question about this product

Description

The Crosse BL 1/10th scale 4WD monster truck is a complete package that all monster truck enthusiasts can appreciate. With a brushless motor system combo, large coil-over shocks, ball bearing, and strong drive train, the Crosse BL achieves bashing with ease while looking good! The Crosse BL 4WD monster truck is capable of car crushing, monster truck jumping, and free-style driving just like the big boys! Out of the box, the Crosse BL 1/10 4WD Monster Truck is king of 1/10 monsters with its high chrome wheels, ease of use, and quick set up. DHK sets the bar for monster truck fun!

Features:

- 2.4Ghz Radio system
- Brushless motor (3970kv)
- 60A waterproof ESC
- 4WD
- 40 mph

## Specifications:

- L 19.8"
- W 13.78" H 8.78"
- Wheelbase 11.57"
- Weight 6.0lbs
- Items Required for Completion: 2-3S LiPo battery and suitable charger; 4AA batteries for transmitter