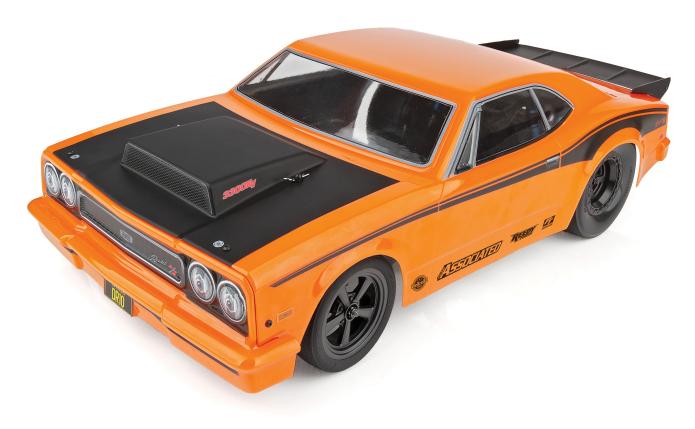

## DR10 Drag Race Car, Brushless 2WD, 1/10 RTR

1/10 DR10 Drag Race Car, Brushless 2WD RTR, Orange

Rating: Not Rated Yet

**Price** 

Price with discount \$316.99

Salesprice with discount

Sales price \$316.99

Sales price without tax \$316.99

## Features:

Based on the 9-time R.O.A.R. National Champion short-course race truck platform

2.4GHz 2-channel radio with DVC (Dynamic Vehicle Control) receiver featuring built-in adjustable gyro

Three-position wheelie bar with optional large wheels

High-torque, metal-gear Reedy servo with spring style servo saver

Powerful Reedy 3300kV brushless motor

Lightweight front drag tires

Durable and lightweight aluminum top shaft

Low center-of-gravity molded composite chassis with hook-and-loop battery straps that accommodate both NiMH and 2/3S LiPo battery packs Metric hardware throughout

18 precision, rubber-sealed ball bearings

Durable front and rear wide body mounts

2 / 2