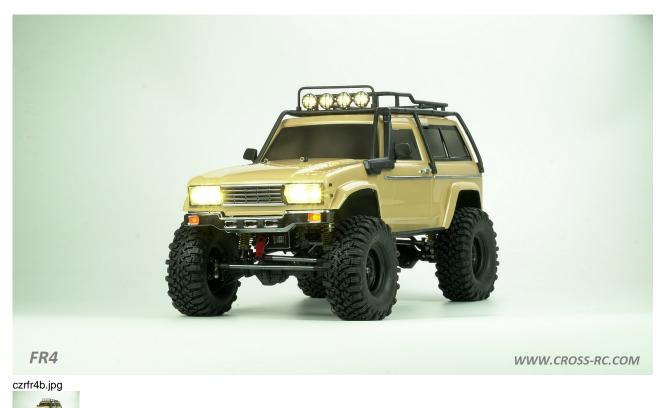

The FR4-series include clear polycarbonate bodies, LED lights, 35T brushed motors, aluminum coil-over shocks, and more. See the PDF file for a feature comparison of each of the FR4 models.

Shown assembled and painted for display purposes only - Requires assembly

## **Key Features:**

- Polycarbonate body
- Nylon roof rack
- LED lighting
- Metal gearbox housing
- Metal transfer case
- Metal drive shafts
- Metal coil-over shocks
- Cast metal bead lock wheels
- Black Rock 1.9 tires
- Dual-stage inner tire foam
- G2 plastic axle housing with CVD-style driveshafts