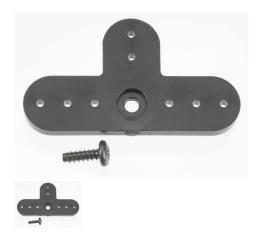

## Description

This is a Futaba Splined Car Servo Horn K (Large-T) T-Shape.

FEATURES: Heavy duty plastic construction, black in color For 2.6-3.0 screw

INCLUDES: One Futaba Splined Servo Horn K (Large-T) One mounting screw

REQUIRES: Installing servo horn on servo with mounting screw

SPECS: Length of servo horn at longest point: 1.73" (44mm) Width: .98" (25mm) Thickness: .23" (6mm)

BOX DIMENSIONS: 2.38" W. X .38" H. X 2.38" L. BOX WEIGHT: .01 LBS.