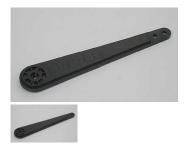

## Description

This is a sail servo arm that fits on the S3801 servo

FEATURES: black plastic construction

INCLUDES: 1 servo arm

**SPECS**: 4 7/8" overall length 3 15/16" & 4 1/4" (from center of hole where attaches to servo to the centers of the linkage holes) 7/8" at widest point (where mounts to servo) 3/8" at narrowest point (furthest away from servo) LAS:7/16/95

**COMMENTS:** THIS FITS ANY FUTABA SERVO, BUT MAY HURT GEARING ON HIGH-TORQUE APPLICATIONS. Since the S125 has a square spline this arms will not fit without an adapter, which we don't carry at this time. UPDATE

BOX DIMENSIONS: 3.50" W. X .38" H. X 5.38" L. BOX WEIGHT: .03 LBS.

1 / 1