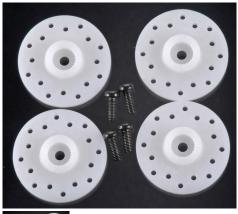

## Description

This is the Large Servo Wheel for the Futaba S3306/9152/9153/9154 Servos.

FEATURES: Replaces worn or damaged servo wheels

INCLUDES: Four Large Nylon Servo Wheels

**REQUIRES:** Installing in servo case

SPECS: Diameter: 30.19mm (1.18") JiM 3.29.2007

1 / 2

BOX DIMENSIONS: 2.50" W. X .50" H. X 3.50" L. BOX WEIGHT: .04 LBS.