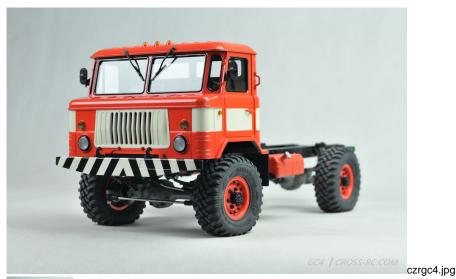

## GC4 1/10 4x4 Scale Truck Crawler Kit

Rating: Not Rated Yet

**Price** 

Price with discount \$456.99

Salesprice with discount

Sales price \$456.99

Sales price without tax \$456.99

Discount

Tax amount

Ask a question about this product

Description A 1/10th ultra scale off road truck. Complete with full interior, 2 speed transmission, cast axles, steel driveshafts, steel 1.9 beadlock rims and a realistic leaf spring suspension.

Assembly kit requiring radio, steering servo, ESC, battery and charger for completion.

GC4 Packaged Parts Contents GC4 Dimensions Sheet

Shown painted for display purposes only - Requires assembly

1 / 2

2 / 2