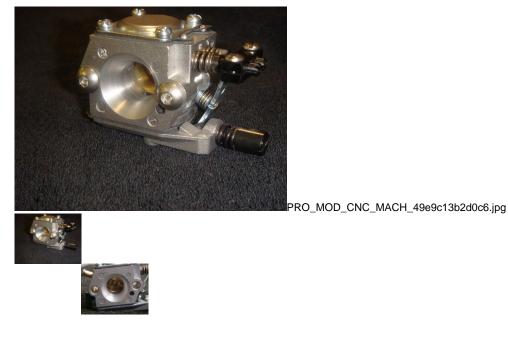

Discount \$-5.80

Tax amount

Ask a question about this product

Description

Gizmo's Racing modified Walbro WT-257 carburetor is bored and the mouth of the carb has a radius inlet to allow a smooth and even entry of air into the intake duct with the flow stream adhering to the carb walls.

The flow-contoured entry is designed to reduce boundary layer disturbance as high velocity air enters the intake path. Results include improved air stability and increased engine performance.

\*\*The carburetor also comes with the needle clamp and stainless Button Head screws.\*\*

NOTE: THESE ARE PORTED ON A CNC MACHINE SO WE CAN GET PRECISE BORE SIZE EVERY TIME.

Here is the video of the mod being done on the CNC machine.

http://www.youtube.com/user/gizmomotors#p/a/u/1/Fv-43basVdI