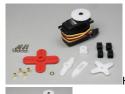

## Description

This is the HS-225MG Precision Mini Servo from Hitec. This version has the Universal S/Z/JR, Futaba J Connector. Connector is compatible with all modern receivers and wiring accessories.

FEATURES: Lightweight and small; ideal for sailplane or weight-sensitive applications Ball bearing Metal Gears Indirect drive Hybrid/ Circuit

INCLUDES: One HS-225MGS metal gear micro servo Four screws, grommets, and eyelets Three servo arms and one wheel