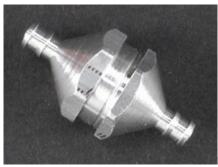

## **DUB-341 In-Line Fuel Filter Large Scale**

In\_Line\_Fuel\_Fil\_49a4db7074d18.jpg

DUB-341 In-Line Fuel Filter Large Scale

Rating: Not Rated Yet **Price** 

Price with discount \$4.28

Salesprice with discount

## Description

This is a Large In-Line Fuel Filter from Dubro.

**FEATURES:** Constructed of two threaded aluminum parts which separate for ease in cleaning. Includes a 130 micron mesh screen filter to filter out the smallest particles and an O-ring to properly seal against leakage. Suitable for gasoline or glow fuel. Is installed in fuel tubing between the carburetor and fuel tank. Fits 1/8" diameter tubing.

INCLUDES: One Large In-Line Fuel Filter.

REQUIRES: 1/8" diameter fuel tubing.

1 / 2

SPECS: Length: 1-1/4" ir/kh

BOX DIMENSIONS: 2.25" W. X .75" H. X 2.25" L. BOX WEIGHT: .02 LBS.

2 / 2