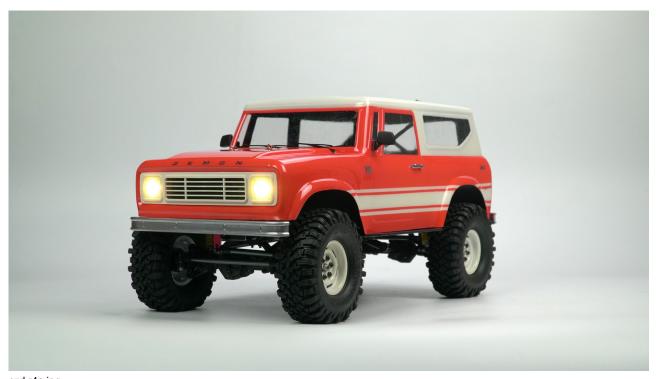

## KR4A 1/10 Demon 4x4 Crawler Kit- Lexan Body

czrkr4a.jpg

KR4A 1/10 Demon 4x4 Crawler Kit- Lexan Body

Rating: Not Rated Yet Price

Price with discount \$286.99

Salesprice with discount

Sales price \$286.99

Sales price without tax \$286.99

Discount

Tax amount

Ask a question about this product

Description

Cross-RC kits are premium vehicles intended for the most discriminating R/C modelers who demand the utmost in quality and precision. Available only in kit form, these vehicles require the addition of radio, servo, ESC, and battery. The KR4-series include clear polycarbonate bodies, LED lights, 35T brushed motors, aluminum coil-over shocks, and more.

Shown assembled and painted for display purposes only - Requires assembly

KR4 Model Version Cross Reference

## Key Features:

- Polycarbonate body
- LED lighting
- Metal drive shafts
- Metal coil-over shocks
- Plastic bead lock wheels
- Black Rock 1.9" tires
- Dual-stage inner tire foam
- G2 axles with metal gears