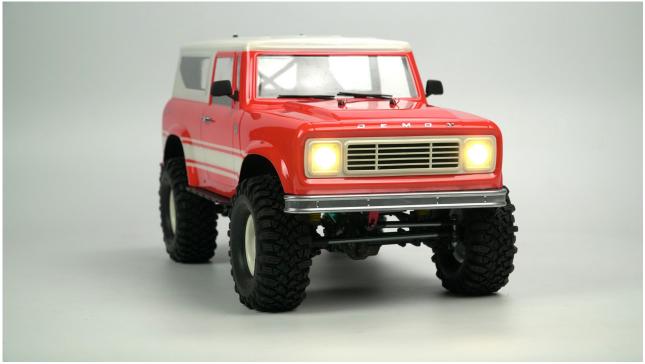

## KR4B 1/10 Demon 4x4 Crawler Kit- Lexan Body Steel Rims

KR4B 1/10 Demon 4x4 Crawler Kit-Lexan Body Steel Rims

Rating: Not Rated Yet **Price** 

Price with discount \$358.89

Salesprice with discount

Sales price \$358.89

Sales price without tax \$358.89

Discount

Tax amount

Ask a question about this product

Description

Cross-RC kits are premium vehicles intended for the most discriminating R/C modelers who demand the utmost in quality and precision. Available only in kit form, these vehicles require the addition of radio, servo, ESC, and battery.

The KR4-series include clear polycarbonate bodies, LED lights, 35T brushed motors, aluminum coil-over shocks, and more.

Shown assembled and painted for display purposes only - Requires assembly

## **Key Features:**

- Polycarbonate body
- LED lighting
- Metal drive shafts
- Metal coil-over shocks
- · Cast Metal bead lock wheels
- Black Rock 1.9" tires
- Dual-stage inner tire foam
- G2 axles with metal gears