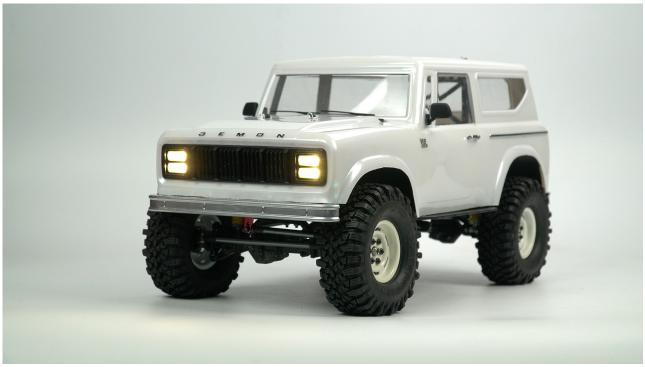

## KR4C 1/10 Demon 4x4 Crawler Kit - Lexan Body Full Metal,

KR4C 1/10 Demon 4x4 Crawler Kit-Lexan Body Full Metal, CNC Rims

Rating: Not Rated Yet **Price** 

Price with discount \$455.89

Salesprice with discount

Sales price \$455.89

Sales price without tax \$455.89

Discount

Tax amount

Ask a question about this product

Description

Cross-RC kits are premium vehicles intended for the most discriminating R/C modelers who demand the utmost in quality and precision. Available only in kit form, these vehicles require the addition of radio, servo, ESC, and battery.

The KR4-series include clear polycarbonate bodies, LED lights, 35T brushed motors, aluminum coil-over shocks, and more.

Shown assembled and painted for display purposes only - Requires assembly

## **Key Features:**

- Polycarbonate body
- LED lighting
- Metal gearbox housing
- Metal drive shafts
- Metal coil-over shocks
- Aluminum CNC bead lock wheels
- Black Rock 1.9" tires
- Dual-stage inner tire foam
- G1R aluminum axles with metal gears