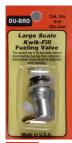

## **DUB-610 Large-Scale Fuel Valve Glow**

Large\_Scale\_Kwik\_4f6cc81fd3071.jpg

DUB-610 Large-Scale Fuel Valve Glow

Rating: Not Rated Yet

Price

Price with discount \$22.18

Salesprice with discount

Sales price \$22.18

## Description

This is the large scale Kwik-Fill fueling valve. The valve mounts to the model and a special probe is used when fueling. With the fuel valve you don't have to disconnect any fuel lines to fuel the model. Includes: 1 Kwik-Fill fueling valve 1 fueling probe Specs: Valve's dia thru fuselage - 1/2" Fits 1/8 or 5/32 ID fuel tubing Valve length - 1 3/8" Note: This valve is for glow fuel only. For gas use DUBQ0661