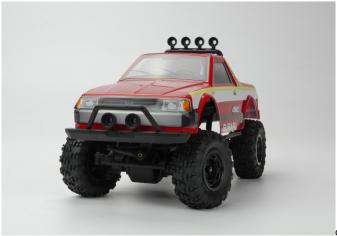

## MSA-1E 1/24 Scale Subaru Brat RTR

cis79468.jpg

MSA-1E 1/24 Scale Subaru Brat 4WD RTR, w/ 2.4GHz KD Propo Radio

Rating: Not Rated Yet **Price** 

Price with discount \$116.99

Salesprice with discount

Sales price \$116.99

## Description

The 1/24 scale MSA-1E Subaru Brat RTR vehicle from Carisma Scale Adventures offers a full-size crawling experience in a tiny package. Completely RTR and even includes 4 AA alkaline batteries for the transmitter.

## Features:

Chassis design in a miniature version of the 1/10 SCA-1E 130MAH NiMH Battery Micro servo (3 wires) USB Charger

1 / 2

Super high torque micro motor with heat sink 2.4GHz KD PROPO Radio with Smart Throttle 1-2-3