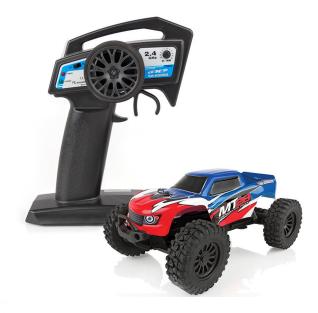

## MT28 Monster Truck RTR, 1/28 Scale, 2WD, w/ Battery,

asc20155.jpg

MT28 Monster Truck RTR, 1/28 Scale 2WD, w/ Battery, Charger and 2.4GHz Transmitter

Rating: Not Rated Yet **Price** 

Price with discount \$51.99

## Description Everything included!

Small in scale but monstrously fun! This no-nonsense pint-sized monster truck looks great with its eye-catching graphics, and drives smooth thanks to its powerful electric motor and capable drivetrain.

The included 2.4 GHz transmitter gives you complete control through and over obstacles with ease! With the increased ground clearance and rubber tires, the MT28 handles like no other vehicle in its category.

## Features:

Everything included in the box -- just charge and go! 2.4GHz 2-channel transmitter Integrated ESC/Receiver Unit Integrated proportional servo Team Associated body graphics already installed