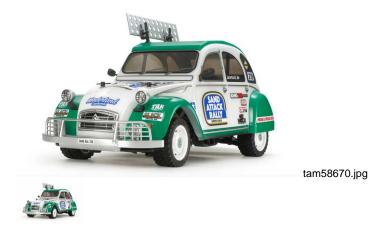

## Description

This TAMIYA R/C model assembly kit depicts the Citroen 2CV. The kit features a highly realistic recreation of the body, modified for rally races, and based upon a dedicated rally chassis in the form of the M-05Ra.

Based on the front wheel drive M-05 chassis, the rally-tuned M-05Ra chassis features a lightweight, narrow, durable, and an easy-assembly semi-monocoque resin frame. The 4-wheel independent double wishbone suspension is equipped with specially designed hub carriers and F/R uprights to increase ground clearance by 5mm. The front skid guard, side guards, and rally block tires are also included to allow you to enjoy both gravel and tarmac driving.

## Features:

- 1/10 scale R/C model assembly kit.
- Polycarbonate body is paired with separate bumper and side mirror parts, plus new depictions of a recovery ladder and attachment bracket.
- Wheels are paired with rally block tires.

- Based on the front-wheel drive M-05 chassis, the rally-tuned M-05Ra features specially designed hub carriers and front/rear uprights to increase ground clearance by 5mm. Front skid guard and side guards are also included.
- The chassis is based around a lightweight, narrow and durable semi-monocoque frame, and is at home both on gravel and asphalt.