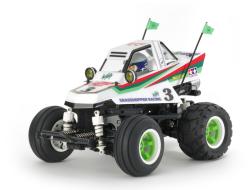

## RC Comical Grasshopper Kit, (WR-02CB)

tam58662.jpg

RC Comical Grasshopper Kit, (WR-02CB)

Rating: Not Rated Yet **Price** 

Price with discount \$152.40

Salesprice with discount

Sales price \$152.40

Sales price without tax \$152.40

## Description

The legend is reimagined as the Comical Grasshopper, with a body inspired by the famous original. The re-imagined body sits on an off-road chassis: the WR-02CB.

Requires: 2-channel radio, steering servo, 7.2-volt battery pack & charger, and Tamiya PS/TS paint.

## Features:

- Includes 540-type brushed motor.
- Includes Tamiya TBLE-02S ESC
- Polycarbonate body.

1 / 2

- Sticker design based on the original Grasshopper.
  2-piece wheels molded in durable ABS.
  Tire design: with rib pattern front and block pattern rear.