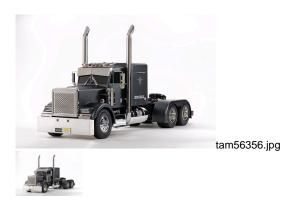

## Description

This is a special edition of the Grand Hauler. The R/C model assembly kit recreates a massive boxy, customized truck like those seen in North America. The special edition version is a great option for those without the time or confidence to apply a paint job to their kit, as the body, and other key body parts are pre-painted Metallic black (Tamiya Color TS-40). Additionally, a matte coating is applied over the metallic black which provides a cool look as seen in current trends in the automotive scene.

The model's ladder frame chassis features aluminum side channels with resin cross members and is equipped with a highly realistic suspension utilizing metal leaf springs and friction dampers. A front-mounted motor and 3-speed transmission power the two rear wheel axles, which are fitted with built-in differentials to enable smooth cornering.