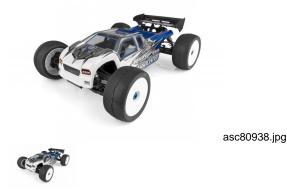

## RC8T3.1e Off Road Truggy Team Kit, 1/8 Scale, 4WD Electric

RC8T3.1e Off Road Truggy Team Kit, 1/8 Scale, 4WD Electric

Rating: Not Rated Yet **Price** 

Price with discount \$846.99

Salesprice with discount

Sales price \$846.99

Sales price without tax \$846.99

Discount

Tax amount

Ask a question about this product

Description The RC8T3.1e is a 1/8 scale electric truck, sharing many of the same winning features found on the new T3.1! The updated components make the truck easier to drive, more consistent, and are sure to make the T3.1e a winner under any race condition. The T3.1e is the perfect platform for any racer looking to add a 1:8 electric truck to their arsenal.