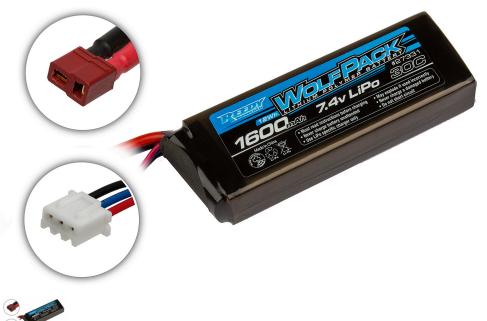

## Description

Designed and configured for small-scale vehicles, Reedy's 1600mAh 30C LiPo battery can power the hottest brushless motors to incredible top speeds with ease. A factory-installed T-Plug connector with 14-gauge wires reduces power-robbing resistance, while an industry-standard JST XH balance connector makes balancing simple and convenient.

## Features:

- Compact size for small-scale vehicles
- Low-resistance T-plug connector
- JST XH balance connector
- Durable soft case sleeve
- Value priced

2 / 2