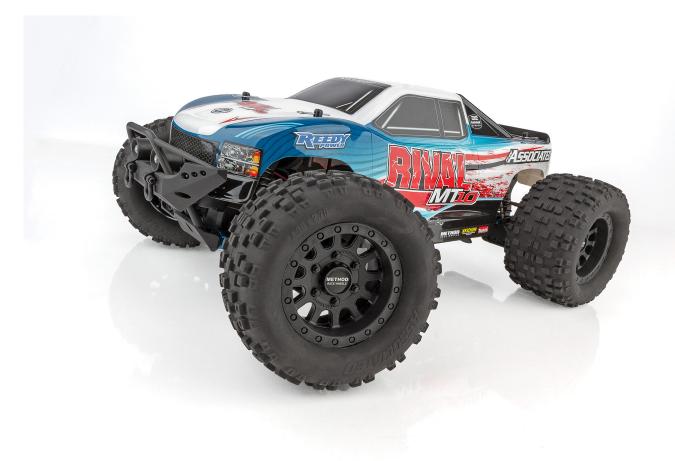

## Rival MT10 Off Road Electric RTR, 4WD

asc20516.jpg

Rival MT10 1/10 Scale Off-Road Electric 4wd RTR

Rating: Not Rated Yet

Price

Price with discount \$296.99

Salesprice with discount

Sales price \$296.99

Sales price without tax \$296.99

Discount

Tax amount

Ask a question about this product

1 / 2

Description The RIVAL MT10 is a powerful, purposeful, and built-to-last 1:10 scale monster truck capable of running on 3s LiPo battery. Its strength lies at the very core of this beast with its high-performance 3300kv Reedy brushless motor, fully sealed transmission, robust shaft drive, and center differential.

The RIVAL MT10 features long-travel independent suspension that is managed by four fluid-filled, adjustable coil-over shocks, giving the RIVAL MT10 the ability to roll over just about anything in its path. Giant aggressive monster truck tires provide maximum traction, letting the RIVAL MT10 claw through the toughest terrain with ease. The 4WD drivetrain includes three sealed gear differentials that transfer the power through durable, slider-type drive shafts to both ends of the truck.

Whether you're smokin' tires on the asphalt, rippin' through the lawn, or tearin' up a dirt field, Team Associated has you covered with the RIVAL MT10I

Scale: 1:10 Power: Electric Length: 507mm (20.0") Width: 325mm (12.8") Weight: 2.80kg (6.1 lb) Wheelbase: 225mm (8.86") Transmission Ratio: 2.85:1

## Features:

2.4GHz 2-channel radio system
High-Torque digital servo with spring-style servo saver
Powerful Reedy 3300kV 4-pole brushless motor
Water-resistant high-power Reedy brushless speed control with T-plug connector and LiPo low-voltage cutoff
Three sealed gear differentials
12mm hex wheels inspired by Method Race Wheels
Threaded, oil-filled, coil-over shock absorbers
4mm heavy-duty adjustable steel turnbuckles
Durable slider-type drive shafts
Factory-finished RIVAL monster-truck-inspired
High-traction, all-terrain tires