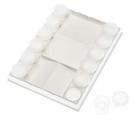

## **RTN-127 Palette/Storage Cups**

rbmr0127.jpg

RTN-127 Palette/Storage Cups

Rating: Not Rated Yet **Price** 

Price with discount \$4.19

Salesprice with discount

Sales price \$4.19

Sales price without tax \$4.19

## Description

This is the Palette/Storage Cup Set from Royal Brush.

**FEATURES:** Plastic palette, white in color with four paint mixing areas Drop-in paint storage containers with easy to open snap-on lids to keep paint fresh

**INCLUDES:** Palette with twelve Storage Cups

SPECS: Palette Dimensions: 6x8" (15.24 x 20.32cm)

BOX DIMENSIONS: 7.75" W. X 1.25" H. X 8.38" L. BOX WEIGHT: .41 LBS.

2 / 2