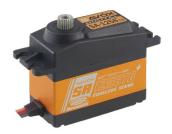

## SAVSA1256TGP

SAVSC1256TG\_Serv\_4ec8e3e2c0fae.jpg

Standard Size Coreless Digital Servo w/ Soft Start .15/277 @ 6V

Rating: Not Rated Yet **Price** 

Price with discount \$84.99

Salesprice with discount

Sales price \$84.99

## Description

Plus" series servos feature Soft Start and Sanwa SSR compatibility.

## Features:

- Titanium gears ensure long life, durability, and lighter weight.
- Minimized backlash for precision aerobatic airplane use.
- Aluminum middle case to help with cooler operating temperatures.

## Specifications:

- Torque @ 4.8v 16.0kg/222.2oz-in
- Torque @ 6v 20.0kg/277.7oz-in

- Speed @ 4.8v 0.18 sec/60 deg
  Speed @ 6v 0.15 sec/60 deg
  Dimensions L x W x H (mm): 40.3 x 20.2 x 37.2
  Weight: 64g