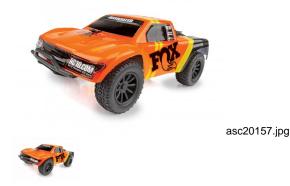

## SC28 Fox Factory Edition Micro Short Course Truck RTR, 1/28

SC28 Fox Factory Edition Micro Short Course Truck RTR Kit, 1/28 Scale, 2WD

Rating: Not Rated Yet **Price** 

Price with discount \$51.99

Salesprice with discount

Sales price \$51.99

Sales price without tax \$51.99

Discount

Tax amount

Ask a question about this product

Description This is a ready to run FOX SC28 short course truck with a body featuring an orange paint scheme and the iconic FOX logo. The included 2.4GHz transmitter allows complete control, enabling you to navigate around, through, and over obstacles with ease! After the vehicle's integrated battery becomes discharged, the convenient built-in transmitter charger makes it easy to get back to full power and ready to run in less than an hour. A built-in rechargeable battery and 4 AA's are included, so it is ready to go right out of the box! Just charge and drive!

## Features:

Everything included in the box -- just charge and go! 2.4GHz 2-channel transmitter Integrated ESC/Receiver unit Integrated proportional servo FOX short course replica body