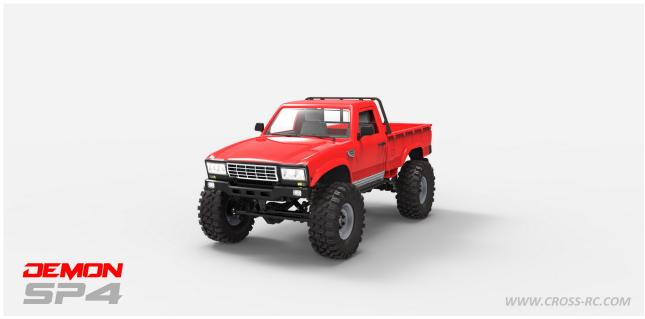

## SP4A 1/10 Demon 4x4 Crawler Kit-Full Hard Body Basic

czrsp4a.jpg

SP4A 1/10 Demon 4x4 Crawler Kit, w/ Full Hard Body Basic

Rating: Not Rated Yet

**Price** 

Price with discount \$320.09

Salesprice with discount

The SP4-series are among the most advanced scalers offered by Cross, and include molded plastic bodies, LED lights, 35T brushed motors,

aluminum coil-over shocks, incredible scale details, and more.

Shown assembled and painted for display purposes only - Requires assembly

SP4 Model Cross Reference SP4 Packaged Parts Contents PDF Key Features:

- Molded hard plastic body and bed
- LED lighting
- Simulated engine panel
- Full interior
- Metal drive shafts
- Metal coil-over shocks
- Mud Crawler tires
- High-density inner tire foam