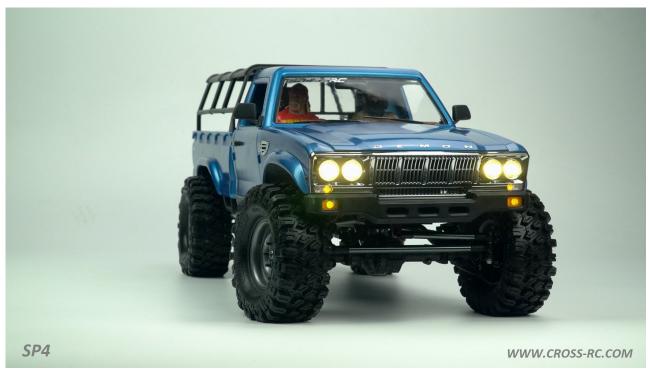

## SP4C 1/10 Demon 4x4 Crawler Kit-Full Hard Body Full Metal

SP4C 1/10 Demon 4x4 Crawler Kit, w/Full Hard Body Full Metal, & CNC Rims

Rating: Not Rated Yet **Price** 

Price with discount \$397.69

Salesprice with discount

The SP4-series are among the most advanced scalers offered by Cross, and include molded plastic bodies, LED lights, 35T brushed motors, aluminum coil-over shocks, incredible scale details, and more.

Shown assembled and painted for display purposes only - Requires assembly

## **Key Features:**

- Molded hard plastic body and bed
- Chrome grille
- Bed cargo Rack
- LED lighting
- Simulated engine panel
- Full interior w/lighted dashboard
- Metal drive shafts
- · Metal coil-over shocks
- CNC Aluminum transmission and transfer cases
- CNC Aluminum beadlock wheels
- · Inner wheel weights
- Mud Crawler tires
- High-density inner tire foam
- G2 CNC-aluminum axle housing with CVD-style driveshafts