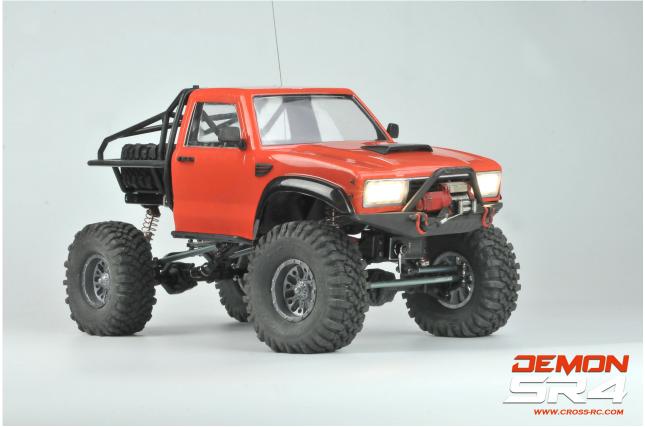

## SR4A 1/10 Demon 4x4 Crawler Kit-Lexan Body

czrsr4a.jpg

SR4A 1/10 Demon 4x4 Crawler Kit, w/ Lexan Body

Rating: Not Rated Yet **Price** 

Price with discount \$266.99

Salesprice with discount

Sales price \$266.99

The SR4-series are the most economical scalers offered by Cross, and include clear polycarbonate bodies, LED lights, 35T brushed motors, aluminum coil-over shocks, and more. See the PDF file for a feature comparison of each of the SR4 models.

SR4 Series Cross Reference PDF SR4 Packaged Parts Contents PDF

Shown painted for display purposes only - Requires assembly

## Features:

Polycarbonate body LED lights Rock guards Metal drive shafts Metal coil-over shock absorber Black Rock 1.9" tires