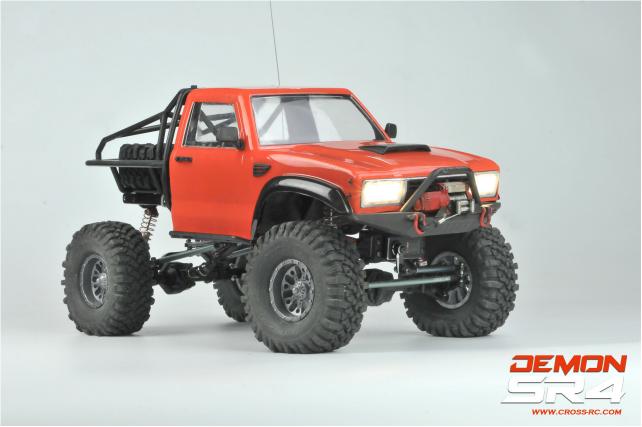

## Description

Cross-RC kits are premium vehicles intended for the most discriminating R/C modelers who demand the utmost in quality and precision. Available only in kit form, these vehicles require the addition of radio, servo, ESC, and battery. The SR4-series are the most economical scalers offered by Cross, and include clear polycarbonate bodies, LED lights, 35T brushed motors, aluminum coil-over shocks, and more. See the PDF file for a feature comparison of each of the SR4 models.

Body is shown painted for display purposes only - Requires assembly SR4 Series Cross Reference PDE SR4 Packaged Parts Contents PDF

## Features:

- Polycarbonate body
- LED lighting
- Metal gearbox housing
- · Metal transfer case
- · Metal tow shackle
- · Metal rear frame
- Metal drive shafts
- Metal coil-over shocks
- Aluminum CNC bead lock wheels
- · Black rock 1.9 tires
- New G1R axles with metal gears
- Plastic rear roll cage

Shown painted for display purposes only - Requires assembly