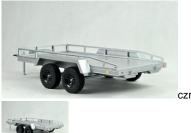

Ask a question about this product

Description This dual axle car transporter trailer kit is for 1/10 scale vehicles and comes with ramps and a lighting kit.

Requires assembly. Shown assembled for display purposes only.

## Features:

Composite construction Leaf spring suspension Full lighting kit requires 1 PP3 battery Minimal assembly required Requires Paint

## Specifications:

1.55" steel beadlock wheels 78mm diameter tires Dimensions: 640mm(L) x 317mm(W) x 114mm(H)