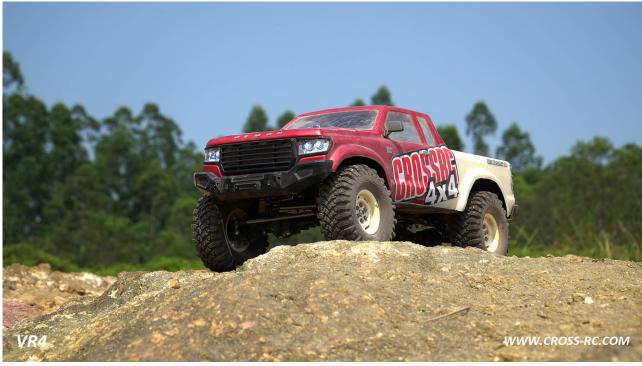

## VR4A 1/10 Demon 4x4 Crawler Kit - Lexan Body

VR4A 1/10 Demon 4x4 Crawler Kit - Lexan Body

Rating: Not Rated Yet Price

Price with discount \$266.99

Salesprice with discount

Sales price \$266.99

Sales price without tax \$266.99

Discount

Tax amount

Ask a question about this product

Description

Cross-RC kits are premium vehicles intended for the most discriminating R/C modelers who demand the utmost in quality and precision. Available only in kit form, these vehicles require the addition of radio, servo, ESC, and battery. The VR-4 Demon platform incorporates several ongoing improvements including revised CVD driveshafts, improved center chassis stiffener braces, relocated upper shock mounting locations, optimized transmission, improved instruction manual, and more. The VR4-series feature clear polycarbonate bodies, LED lights, 35T brushed motors, aluminum coil-over shocks and an extensive list of

standard additional features.

Shown assembled and painted for display purposes only - Requires assembly

VR4 Model Cross Reference