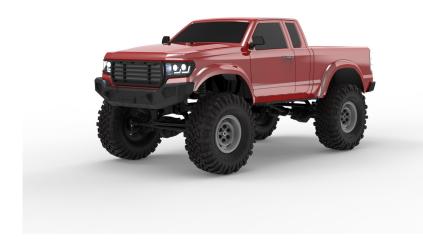

## VR4B 1/10 Demon 4x4 Crawler Kit - Lexan Body Steel Rims

czrvr4b.jpg

VR4B 1/10 Demon 4x4 Crawler Kit-Lexan Body Steel Rims

Rating: Not Rated Yet

Price

Price with discount \$346.99

Salesprice with discount

## Description

Cross-RC kits are premium vehicles intended for the most discriminating R/C modelers who demand the utmost in quality and precision. Available only in kit form, these vehicles require the addition of radio, servo, ESC, and battery. The VR-4 Demon platform incorporates several ongoing improvements including revised CVD driveshafts, improved center chassis stiffener braces, relocated upper shock mounting locations, optimized transmission, improved instruction manual, and more.

The VR4-series feature clear polycarbonate bodies, LED lights, 35T brushed motors, aluminum coil-over shocks and an extensive list of standard additional features.

Shown assembled and painted for display purposes only - Requires assembly