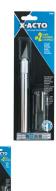

## X3602 #2 Knife w/Safety Cap Carded

X3602 #2 Knife w/Safety Cap Carded

Rating: Not Rated Yet Price

Price with discount \$6.57

Salesprice with discount

Sales price \$6.57

Sales price without tax \$6.57

Discount

## **TECH NOTES**

This is a Medium Wei ght Precision No.2 Knif e with Safety Cap from X-Acto.

## FEA

TURES: X-Acto blades ar e extremely sharp!

Туре В

, all aluminum handle d esigned for in-the-hand comfort Textured handle pro vides for a firm grip, balanced for control in use Includes a #2 Large, Fine Point Blade: precision-crafte d of the highest quality carb on steel with hard, sha rp points and finely honed cutt ing edges. It's designe d to handle a variety o f tasks Us ed for precision cuttin g and trimming of mediu m to heavyweight materials suc h as wood, board, paper , plastic, metal, film and ace tate

Clear plastic safety cap

Come s in carded packaging

INCLUDES: One No. 2 Knife with Safety Cap

SPECS: Handle Len gth: 4-3/4" (12cm